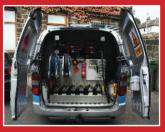

## WRONG FUEL?

- Petrol in your diesel/ Diesel in your petrol
- · We will come to you (24 hour 7 day service)
- · Drain wrong fuel from the vehicle
- Flush the system and supply clean fuel
- Dispose of contaminated fuel, which is now waste.
- Specialised vehicles
- Expert technicians
- Most refuels done in 45 minutes

Northern Irelands only fully compliant mobile evacuation service. We provide the most effective and inexpensive solution to mis-fuelled vehicles.